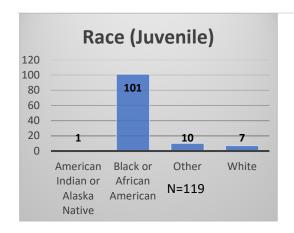

<sup>\*</sup>Age, Gender and Race for Criminal Court population (N=1) is not represented in this report.

Data sources: cFive Supervisor – Probation Population and RMIS – JTDC Population