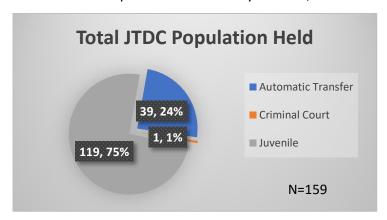

## Daily Data Dashboard – January 17, 2023 Demographics for JTDC Population Tuesday Morning Midnight Count

Total # of probation Involved youth<sup>1</sup>: 1,055

<sup>&</sup>lt;sup>1</sup> Probation Active: Any youth who is pending sentencing with an active social history, has been formally placed on probation or supervision with Cook County Juvenile Probation on the date of the report.

<sup>\*</sup>Age, Gender and Race for Criminal Court population (N=1) is not represented in this report.

Data sources: cFive Supervisor – Probation Population and RMIS – JTDC Population