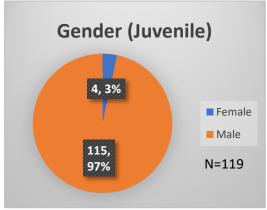

<sup>\*</sup>Age, Gender and Race for Criminal Court population (N=1) is not represented in this report.

Data sources: cFive Supervisor – Probation Population and RMIS – JTDC Population