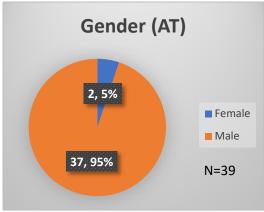

<sup>\*</sup>Age, Gender and Race for Criminal Court population (N=1) is not represented in this report.

Data sources: cFive Supervisor – Probation Population and RMIS – JTDC Population