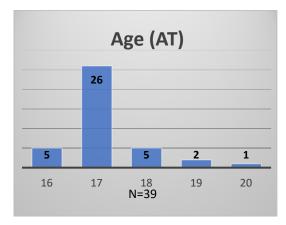

<sup>\*</sup>Age, Gender and Race for Criminal Court population (N=1) is not represented in this report.

Data sources: cFive Supervisor – Probation Population and RMIS – JTDC Population