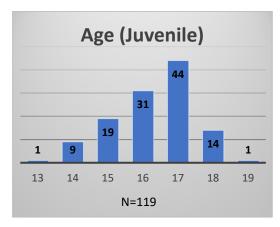

<sup>\*</sup>Age, Gender and Race for Criminal Court population (N=1) is not represented in this report.

Data sources: cFive Supervisor – Probation Population and RMIS – JTDC Population